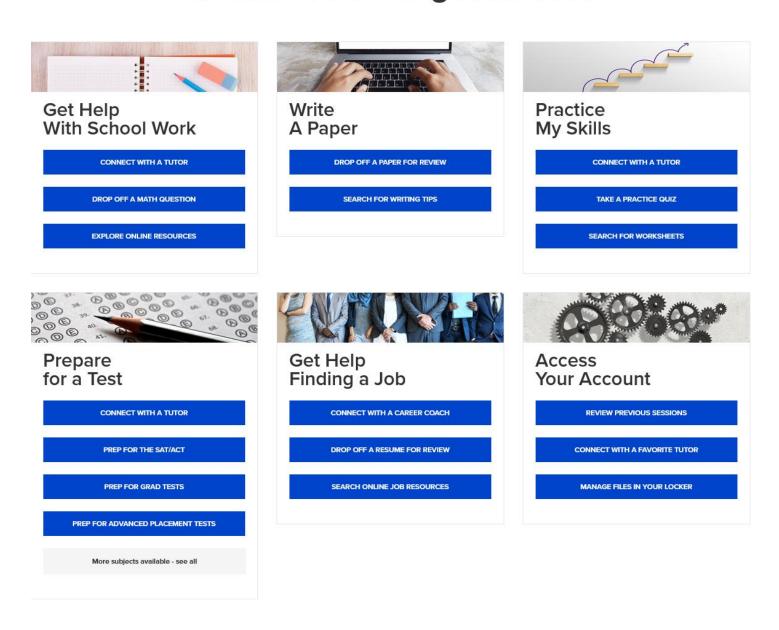

## Choose below to get started.

Live, online tutoring and job search support is available every day from 12 p.m. – 12 a.m. Many features such as SAT/ACT Test Prep, resume templates, and cover letter samples are available 24/7.